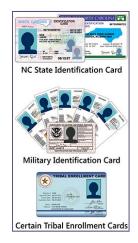

St. Paul United Methodist Church

2400 Dellabrook Road – Winston Salem

Beginning with the March 15, 2016 Primary Election

## most voters must show acceptable photo ID at the polls.

For more information about the photo ID requirement, please visit **www.voterid.nc.gov**