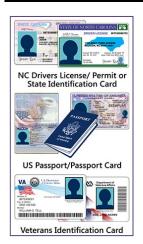

St. Paul United Methodist Church

2400 Dellabrook Road – Winston Salem

Beginning with the March 15, 2016 Primary Election

## most voters must show acceptable photo ID at the polls.

For more information about the photo ID requirement, please visit **www.voterid.nc.gov**