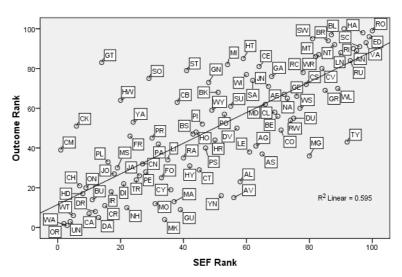

## **Associations between Rankings**

Below are two scatter-plots of the 100 North Carolina counties examining the relationship between health outcome ranks and social & economic factors (SEF) ranks and health outcome ranks and clinical care ranks. Each county is represented by a two letter code. There was a strong correlation between the outcomes and SEF ranks (R-squared value=0.595). As the value of the SEF rank increased (meaning as the rank became worse), the value of the outcome rank increased also (meaning that the outcome rank became worse). There was a slight correlation between the outcomes and clinical care ranks (R-squared value=0.305); which indicates that the presence of quality care services in the community does not necessarily result in better health for the whole community. However, the strongest predictors of better or poorer health status are better or poorer socioeconomic conditions respectively. Socioeconomic factors included in this study were education, unemployment rate, children in poverty, inadequate social support, homicide rate etc.

## NC County Health Outcomes vs Social & Economic Factors Rankings