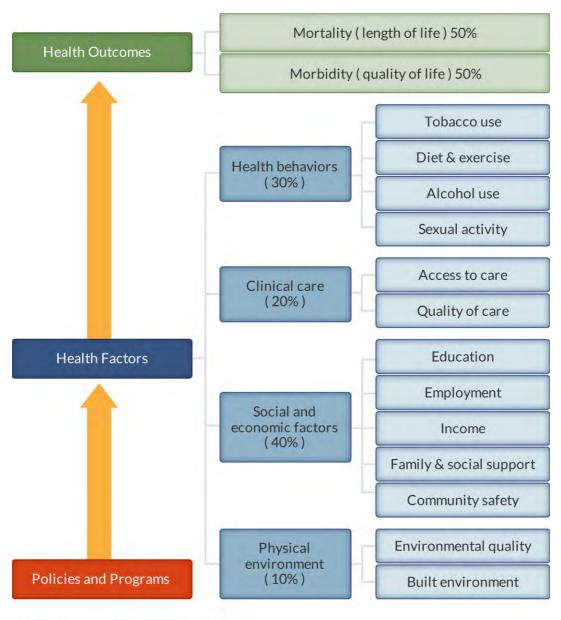

## **County Health Rankings**

The 2013 County Health Rankings report ranks North Carolina counties according to their summary measures of health outcomes and health factors. Counties also receive a rank for mortality, morbidity, health behaviors, clinical care, social and economic factors, and the physical environment. The figure below depicts the structure of the Rankings model; those having high ranks (e.g., 1 or 2) are estimated to be the "healthiest."

Our summary **health outcomes** rankings are based on an equal weighting of mortality and morbidity measures. The summary **health factors** rankings are based on weighted scores of four types of factors: behavioral, clinical, social and economic, and environmental. The weights for the factors (shown in parentheses in the figure) are based upon a review of the literature and expert input, but represent just one way of combining these factors.

County Health Rankings model @2012 UWPHI

The maps on this page and the next display North Carolina's counties divided into groups by health rank. Maps help locate the healthiest and least healthy counties in the state. The lighter colors indicate better performance in the respective summary rankings. The green map shows the distribution of summary health

**Health factors** are what influences the health of the county. The summary health factors ranking is based on four factors: health behaviors, clinical care, social and economic, and physical environment factors. In turn,

each of these factors is based on several measures. Health behaviors include measures of smoking, diet and exercise, alcohol use, and sexual activity. Clinical care includes measures of access to care and quality of care. Social and economic factors include measures of education, employment, income, family and social support, and community safety. The physical environment includes measures of environmental quality and the built environment.