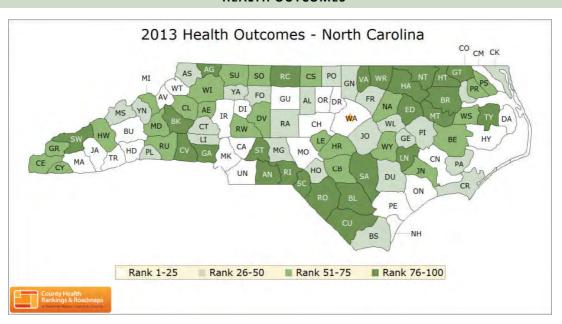

County Health Rankings model @2012 UWPHI

The maps on this page and the next display North Carolina's counties divided into groups by health rank. Maps help locate the healthiest and least healthy counties in the state. The lighter colors indicate better performance in the respective summary rankings. The green map shows the distribution of summary health

outcomes. The blue displays the distribution of the summary rank for health factors.

**Forsyth County** (abbreviated as FO on the state maps below), **ranked 28**<sup>th</sup> among the 100 in North Carolina counties with regard to health outcomes and ranked 24<sup>th</sup> with regard to health factors.