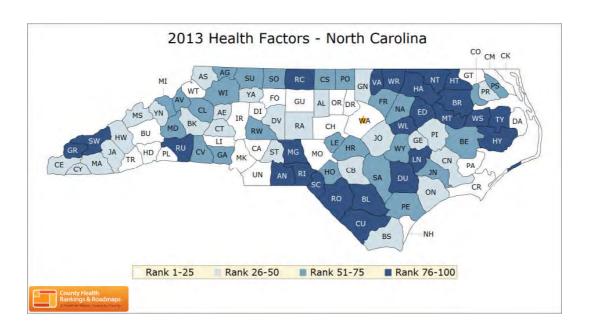

County Health Rankings model @2012 UWPHI

The maps on this page and the next display North Carolina's counties divided into groups by health rank. Maps help locate the healthiest and least healthy counties in the state. The lighter colors indicate better performance in the respective summary rankings. The green map shows the distribution of summary health

outcomes. The blue displays the distribution of the summary rank for health factors.

**Forsyth County** (abbreviated as FO on the state maps below), **ranked 28**<sup>th</sup> among the 100 in North Carolina counties with regard to health outcomes and ranked 24<sup>th</sup> with regard to health factors.