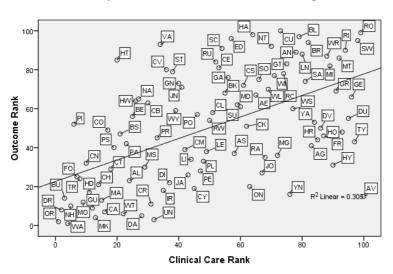

## **Associations between Rankings**

Below are two scatter-plots of the 100 North Carolina counties examining the relationship between health outcome ranks and social & economic factors (SEF) ranks and health outcome ranks and clinical care ranks. Each county is represented by a two letter code. There was a strong correlation between the outcomes and SEF ranks (R-squared value=0.595). As the value of the SEF rank increased (meaning as the rank became worse), the value of the outcome rank increased also (meaning that the outcome rank became worse). There was a slight correlation between the outcomes and clinical care ranks (R-squared value=0.305); which indicates that the presence of quality care services in the community does not necessarily result in better health for the whole community. However, the strongest predictors of better or poorer health status are better or poorer socioeconomic conditions respectively. Socioeconomic factors included in this study were education, unemployment rate, children in poverty, inadequate social support, homicide rate etc.

## NC County Health Outcomes vs Clinical Care Rankings