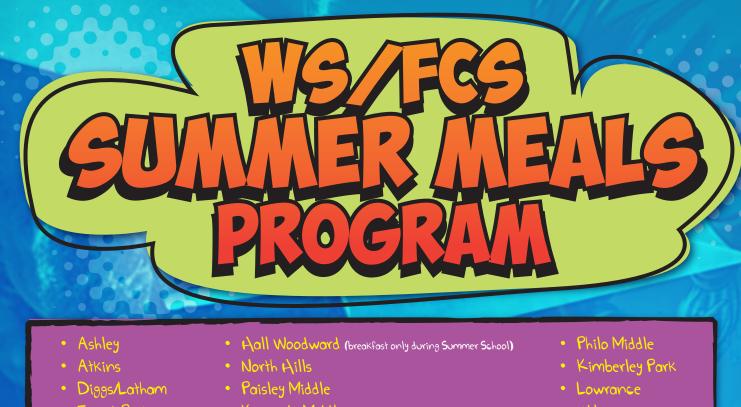

- Forest Park
- Kennedy Middle

Wiley

LUNCA ONLY SITE

breakfast & Lunch ONLY during Summer School

Locations and dates subject to change as a result of low participation. Child Nutrition Office: 771-4526 - Hours: 7:30am - 4:00pm

FREE HEALTHY MEALS MONDAY - FRIDAY! BREAKFAST IS FROM 8:15AM TO 8:45AM LUNCH IS FROM 11:30AM TO 12:30PM

Chartwells

In accordance with Federal Law and U.S. Department of Agriculture policy, this institution is prohibited from discriminating on the basis of race, color, national origin, sex, age, or disability. To file a complaint of discrimination, write USDA, Director, Office of Adjudication, 1400 Independence Avenue, SW, Washington, D.C. 20250-9410 or call toll free (866) 632-9992 (Voice). Individuals who are hearing impaired or have speech disabilities may contact USDA through the Federal Relay Service at (800) 877-8339; or (800) 845-6136 (Spanish). USDA is an equal opportunity provider and employer.